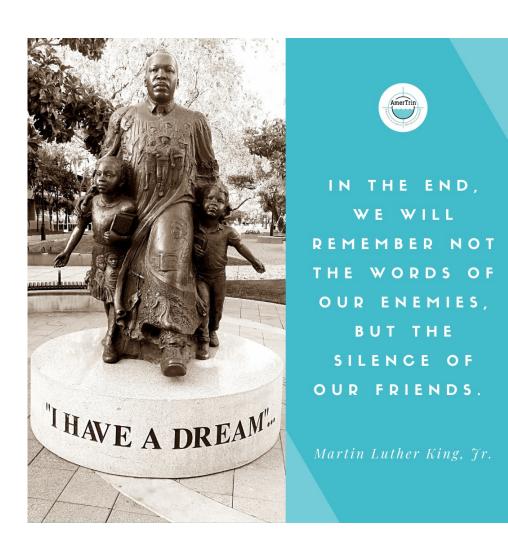

#### **DID YOU KNOW:**

Martin Luther King Jr. Day marks the birthday of Martin Luther King Jr. It is observed on the third Monday of January each year. Born in 1929, King's actual birthday is January 15.

Today we honour the achievements of Martin Luther King, Jr., a Baptist minister and American civil rights leader who advocated for nonviolent resistance against racial segregation.

He has moved the world forward with his revolution. Here's one of our favourite quotes from him.

What's yours? SHARE IN THE COMMENTS